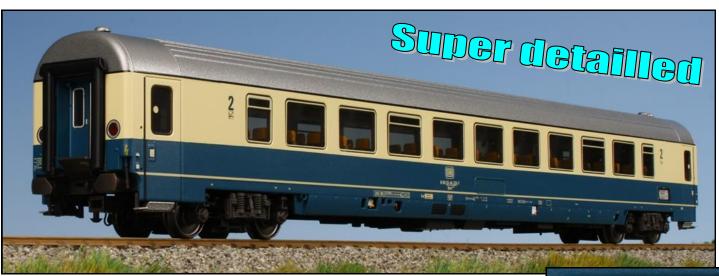

## Single cars

46 246 Bpmz 291.2, ocean blue/ivory, "Kinderland" inscription (61 80 20-94 121-6), ep. IVb

46 247 Bpmz 291.3, ocean blue/ivory (61 80 20-94 033-7), ep. IVb

46 248 Bpmz 291.2, ocean blue/ivory, alternative (61 80 20-94 070-5), ep. IVb

46 249 Bpmz 291.2, ocean blue/ivory, alternative (61 80 20-94 156-2), ep. IVb

46 250 Bpmbz 291.6, ocean blue/ivory, space for disabled persons (61 80 29-94 065-6), ep. IVb

## Intercity cars BPMZ 291 DB Ep. 1776

First references in delivery !

## **Highlights**

Gangway bellows with spring

Fine detailed and open bogies with electrical pick-up Spring buffers

Reproduction of brake disc and brake equipment

Super detailed Interior and under frame

Internal walls in correct colour with printings

Destination table frame removable to insert other journey routes

With reproduction of luggage rack

Prepared for interior lighting

Short coupling with NEM box and coupling cinematic

Exactly on 1/87 scale

Very fine, complete and detailed inscriptions