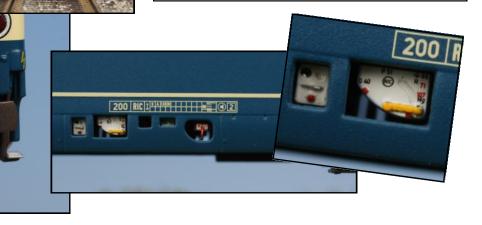

## **Highlights**

Gangway bellows with spring

Fine detailed and open bogies with electrical pick-up Spring buffers

Reproduction of brake disc and brake equipment

Super detailed Interior and under frame

Internal walls in correct colour with printings