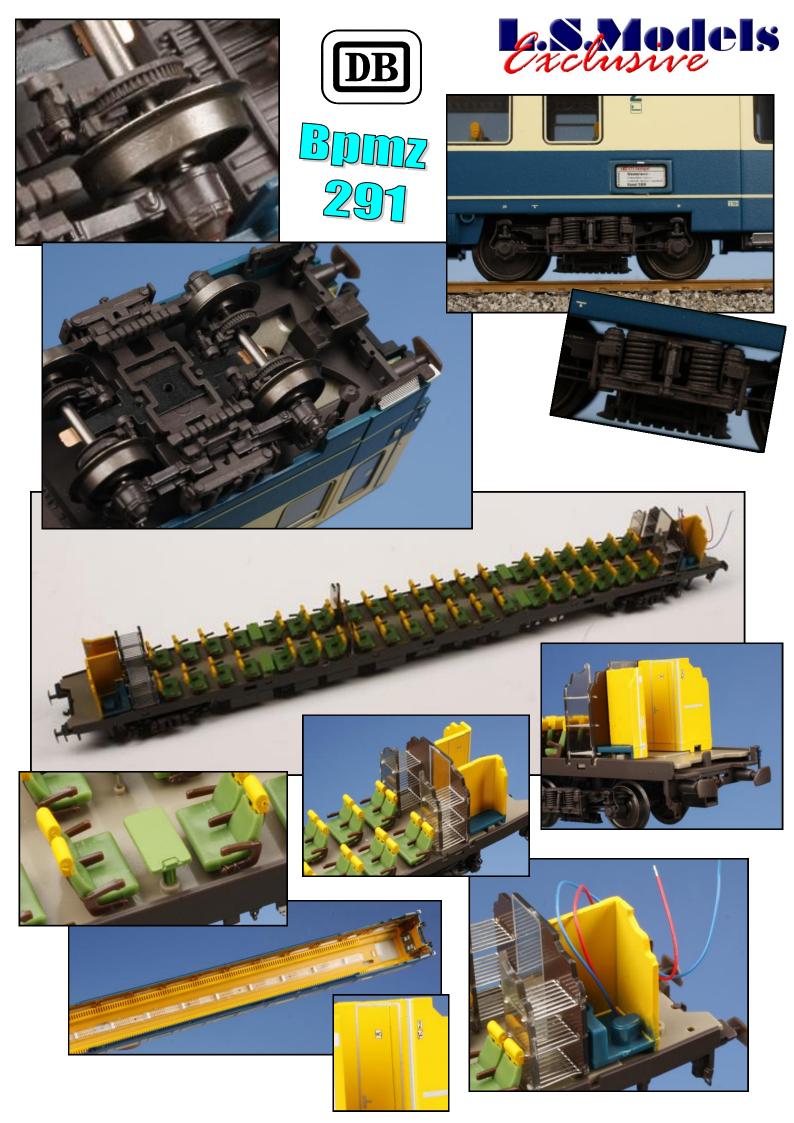

## Intercity cars BPMZ 291 DB Ep. 1776

First references in delivery !

## **Highlights**

Gangway bellows with spring

Fine detailed and open bogies with electrical pick-up Spring buffers

Reproduction of brake disc and brake equipment

Super detailed Interior and under frame

Internal walls in correct colour with printings

Destination table frame removable to insert other journey routes

With reproduction of luggage rack

Prepared for interior lighting

Short coupling with NEM box and coupling cinematic

Exactly on 1/87 scale

Very fine, complete and detailed inscriptions